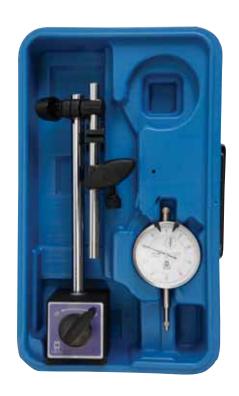

### **Magnetic Base and Indicator Set**

#### **Features**

- Combined set for extra value
- Includes MW475-01 magnetic base with fine adjustment and MW400-06 0-10mm/0.01mm dial indicator

#### **MAGNETIC BASE AND INDICATOR SET**

| Code No    | Description                                |
|------------|--------------------------------------------|
| MW475-SET1 | Magnetic base with MW400-06 dial indicator |