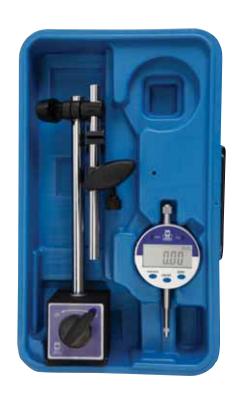

## **Magnetic Base and Indicator Set**

#### **Features**

- Combined set for extra value
- Includes MW475-01 magnetic base with fine adjustment and MW405-04DB 0-12.5mm/0.01mm digital indicator

#### **MAGNETIC BASE AND INDICATOR SET**

| Code No    | Description                                     |
|------------|-------------------------------------------------|
| MW475-SET2 | Magnetic base with MW405-04DB digital indicator |