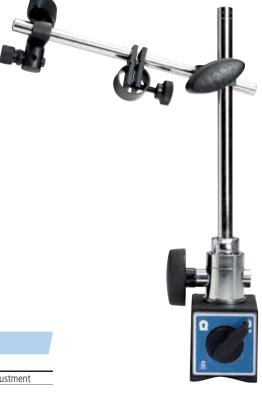

**Articulating Magnetic Base with Fine Adjustment 477 Series** 

### **Features**

- Versatile magnetic base that can be adjusted in almost unlimited ways
- With fine adjustment
- 30kg clamp force
- V -base for mounting on rounded surfaces

| SPECIFICATIONS |                                       |
|----------------|---------------------------------------|
| Code No        | Description                           |
| MW477-01       | Articulating arm with fine adjustment |