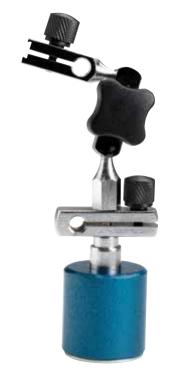

### Mini Magnetic Base 497 Series

#### **Features**

- 1 universal ball socket
- Microfine adjustment screw
- Dovetail mounting
- Chuck adapter

| SPECIFICATIONS |                                 |
|----------------|---------------------------------|
| Code No        | Description                     |
| MW497-01       | Mini mag base                   |
| MW497-SET1     | Mini mag base with MW420-04 DTI |