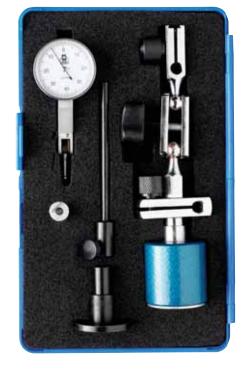

### **Magnetic Base and Indicator Set**

#### **Features**

- Combined set for extra value
- Includes MW475-01 magnetic base with fine adjustment and MW400-06 0-10mm/0.01mm dial indicator

#### **MAGNETIC BASE AND INDICATOR SET**

| Code No    | Description                                |
|------------|--------------------------------------------|
| MW475-SET1 | Magnetic base with MW400-06 dial indicator |

## **Magnetic Base and Indicator Set**

#### **Features**

- Combined set for extra value
- Includes MW475-01 magnetic base with fine adjustment and MW405-04DB 0-12.5mm/0.01mm digital indicator

#### **MAGNETIC BASE AND INDICATOR SET**

| Code No    | Description                                     |
|------------|-------------------------------------------------|
| MW475-SET2 | Magnetic base with MW405-04DB digital indicator |