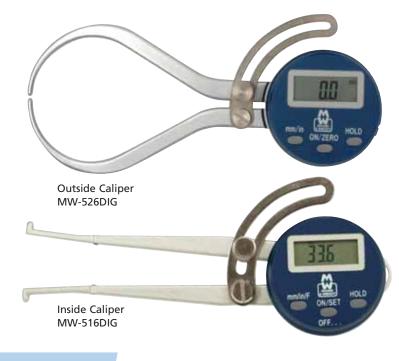

## **Digital Inside / Outside Calipers**

#### **Features**

- Large LCD display
- Spring-loaded travel
- Alloy jaws, chrome finished
- Reading: inch/metric
- Hold Button

### **DIGITAL INSIDE / OUTSIDE CALIPERS**

| Code No R    | ange (mm) | Range (inch) | Resolution (mm) | <b>Resolution (inch)</b> |
|--------------|-----------|--------------|-----------------|--------------------------|
| MW-516DIG 1  | 2.7-150   | 0.5-6        | 0.1             | 0.005                    |
| MW-526DIG 0- | -150      | 0-6          | 0.1             | 0.005                    |