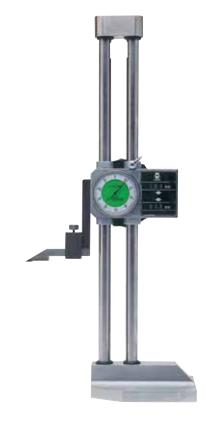

## **Double Column Height Gauge** 195 Series

#### **Features**

- Features dual directional mechanical counters and dial indicator for fast, error free measurements
- Provided with a hand feed wheel for easy up and down feeding
- The mechanical digital counters can be set to zero at any position
- The double column combines high stability with absolute accuracy
- With carbide tipped scriber
- The counter reads steps of 1mm

| DOUBLE COLUMN HEIGHT GAUGE |            |                        |                   |  |
|----------------------------|------------|------------------------|-------------------|--|
| Code No                    | Range (mm) | <b>Resolution (mm)</b> | Size of Base (mm) |  |
| MW195-30                   | 0-300      | 0.01                   | 125 x 85          |  |
| MW195-50                   | 0-600      | 0.01                   | 180 x 120         |  |