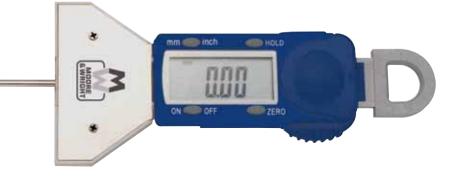

### Digital Tyre Tread Gauge 176-DTG Series

#### **Features**

- Spring loaded with a hold measurement button for ease of use
- 2.5mm spindle diameter
- Digital functions: mm/inch conversion, hold readings, on/off, zero-setting
- Vinyl holder supplied as standard
- Supplied on retail packaging

#### DIGITAL TYRE TREAD GAUGE DEPTH

|                                  | Code No     | Range (mm) | Range (inch) | <b>Resolution (mm)</b> | <b>Resolution (inch)</b> |
|----------------------------------|-------------|------------|--------------|------------------------|--------------------------|
| MW176-01DIG 0-25 0-1 0.01 0.0005 | MW176-01DTG | 0-25       | 0-1          | 0.01                   | 0.0005                   |