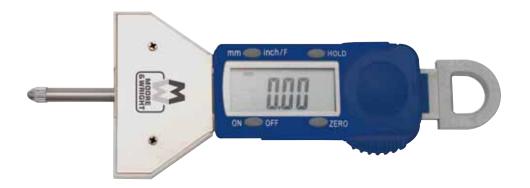

## Digital Mini Depth Gauge 177 Series

#### **Features**

- Spring loaded with hold measurement button for ease of use
- Supplied on retail packaging
- Plastic 50mm base
- M2.5 threaded measuring rod
- 25mm / 1" measuring stroke
- Includes 25mm and 50mm extension bars
- Battery CR2032
- Metric / Inch / Fraction reading

### DIGITAL MINI DEPTH GAUGE

| Code No   | Range (mm) | Range (inch) | <b>Resolution (mm)</b> | <b>Resolution (inch)</b> |
|-----------|------------|--------------|------------------------|--------------------------|
| MW177-01D | 0-100      | 0-4          | 0.01                   | 0.0005 / 1/128           |