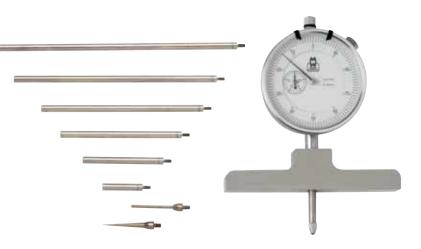

### Dial Depth Gauge 172 Series

#### **Features**

- 0-25mm travel dial indicator
- Satin chrome finish
- Rods connect together for full 550mm capacity
- Base size: 100mm
- Includes 2 extra points for small hole applications

| MECHANICAL DEPTH GAUGE |            |                        |  |  |  |
|------------------------|------------|------------------------|--|--|--|
| Code No                | Range (mm) | <b>Resolution (mm)</b> |  |  |  |
| MW172-01               | 0-550      | 0.01                   |  |  |  |