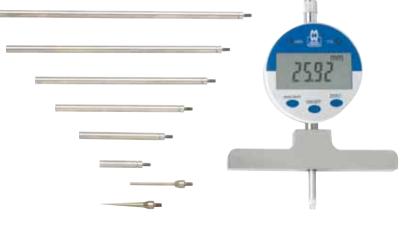

# **Digital Depth Gauge** 172 Series

### **Features**

- 0-25mm / 0-1" travel
- Functions: mm / inch conversion, on/ off, zero-setting
- Rods connect together for full 550mm capacity
- Base size: 100mm
- Includes 2 extra points for small hole applications

| DIGITAL DEPTH | I GAUGE    |              |                 |                          |
|---------------|------------|--------------|-----------------|--------------------------|
| Code No       | Range (mm) | Range (inch) | Resolution (mm) | <b>Resolution (inch)</b> |
| MW172-01D     | 0-550      | 0-22         | 0.01            | 0.0005                   |